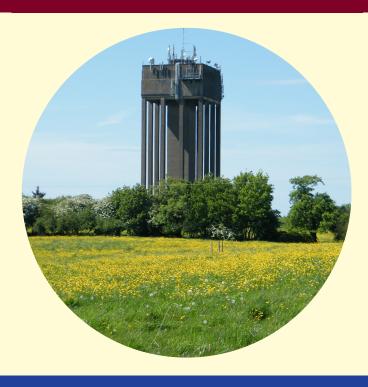

# Water Tower Walk

The Water Tower Walk encircles the prominent Droitwich Water Tower which stands on top of Yew Tree Hill. The tower was built in 1962, standing 110feet tall and containing 150,000 gallons of water. The walk takes you along quiet paths from Droitwich into the surrounding countryside.